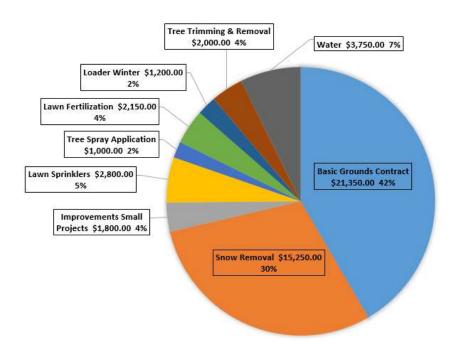

| 4.50%                   |
| Total Insurance            | \$11,000.00  | \$275.00               | 6.88%                   |
| Total Office               | \$1,960.05   | \$49.00                | 1.23%                   |
| Total Operating Expense    | \$12,000.00  | \$300.00               | 7.50%                   |
| Total Building Maintenance | \$5,300.00   | \$132.50               | 3.31%                   |
| Total Reserve Funding      | \$71,035.95  | \$1,775.90             | 44.40%                  |
| Total Expense              | \$160,000.00 | \$4,000.00             | 100.00%                 |
| Total Dues                 | \$160,000.00 | \$4,000.00             | 100.00%                 |

#### 2020 Expense Budget



### 2020 Budget Drilldown

#### **Grounds Maintenance**



#### **Reserve Funding**



**Question & Answer** 

### 2020 HOA Candidates

- Susanne Barnes
- Keiko Ito
- Steven Hicks
- Lee Johnson
- Larry Ballash
- Don Crim
- Paul Dorius