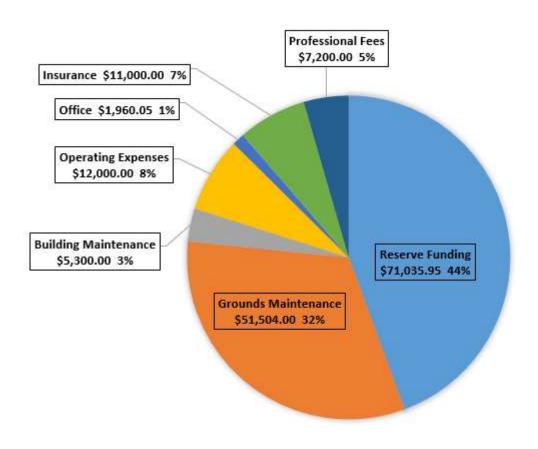

### 2020 Annual Recurring Expenses

| Expense Budget             | 2020 Totals  | Unit Owner<br>Breakout | Percentage<br>of Budget |
|----------------------------|--------------|------------------------|-------------------------|
| Total Grounds Maintenance  | \$51,504.00  | \$1,287.60             | 32.19%                  |
| Total Professional Fees    | \$7,200.00   | \$180.00               | 4.50%                   |
| Total Insurance            | \$11,000.00  | \$275.00               | 6.88%                   |
| Total Office               | \$1,960.05   | \$49.00                | 1.23%                   |
| Total Operating Expense    | \$12,000.00  | \$300.00               | 7.50%                   |
| Total Building Maintenance | \$5,300.00   | \$132.50               | 3.31%                   |
| Total Reserve Funding      | \$71,035.95  | \$1,775.90             | 44.40%                  |
| Total Expense              | \$160,000.00 | \$4,000.00             | 100.00%                 |
| Total Dues                 | \$160,000.00 | \$4,000.00             | 100.00%                 |

#### 2020 Expense Budget