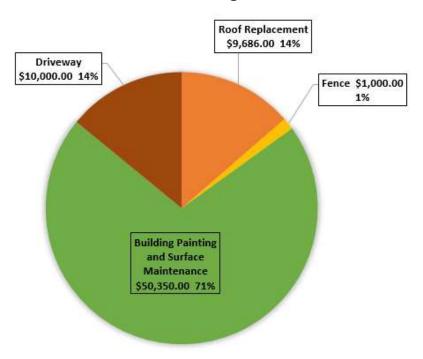

Financials: 2019 Profit & Loss Statement

| 5:58 PM<br>01/02/20<br>Accrual Basis | Profit & Loss Bu                                                                             | Elk Run Phase 4 H O A<br>fit & Loss Budget vs. Actual<br>January through December 2019 |                                                |  |  |  |
|--------------------------------------|----------------------------------------------------------------------------------------------|----------------------------------------------------------------------------------------|------------------------------------------------|--|--|--|
|                                      |                                                                                              | Jan - Dec 19                                                                           | Budget                                         |  |  |  |
|                                      | Other InconsetExpense Other Expense Namerve Spending Roof Ontweway Fance Paint & Maintenance | 0,00<br>42,049,89<br>1,298,84<br>17,870.00                                             | 9,986.00<br>10,000.00<br>1,000.00<br>49,950.00 |  |  |  |
|                                      | Total Reserve Spending                                                                       | 61,156.73                                                                              | 64,036.00                                      |  |  |  |
|                                      | Total Other Expense                                                                          | 81,156.73                                                                              | 64,036.00                                      |  |  |  |
|                                      | Net Other Income                                                                             | -60,946.65                                                                             | -64,036.00                                     |  |  |  |
|                                      | Net income                                                                                   | 24,050.67                                                                              | 9.00                                           |  |  |  |
|                                      |                                                                                              |                                                                                        |                                                |  |  |  |

| Reserve Expenses                                                                                                                                                                                                                                                                                                                                                                                                                                                                                                                                                                                                                                                                                                                                                                                                                                                                                                                                                                                                                                                                                                                                                                                                                                                                                                                                                                                                                                                                                                                                                                                                                                                                                                                                                                                                                                                                                                                                                                                                                                                                                                              | 64,036.00                                 | (61,156.73) | 2,879.27  |
|-------------------------------------------------------------------------------------------------------------------------------------------------------------------------------------------------------------------------------------------------------------------------------------------------------------------------------------------------------------------------------------------------------------------------------------------------------------------------------------------------------------------------------------------------------------------------------------------------------------------------------------------------------------------------------------------------------------------------------------------------------------------------------------------------------------------------------------------------------------------------------------------------------------------------------------------------------------------------------------------------------------------------------------------------------------------------------------------------------------------------------------------------------------------------------------------------------------------------------------------------------------------------------------------------------------------------------------------------------------------------------------------------------------------------------------------------------------------------------------------------------------------------------------------------------------------------------------------------------------------------------------------------------------------------------------------------------------------------------------------------------------------------------------------------------------------------------------------------------------------------------------------------------------------------------------------------------------------------------------------------------------------------------------------------------------------------------------------------------------------------------|-------------------------------------------|-------------|-----------|
| Roof                                                                                                                                                                                                                                                                                                                                                                                                                                                                                                                                                                                                                                                                                                                                                                                                                                                                                                                                                                                                                                                                                                                                                                                                                                                                                                                                                                                                                                                                                                                                                                                                                                                                                                                                                                                                                                                                                                                                                                                                                                                                                                                          | 9,686.00                                  | 2           |           |
| Driveway                                                                                                                                                                                                                                                                                                                                                                                                                                                                                                                                                                                                                                                                                                                                                                                                                                                                                                                                                                                                                                                                                                                                                                                                                                                                                                                                                                                                                                                                                                                                                                                                                                                                                                                                                                                                                                                                                                                                                                                                                                                                                                                      | 10,000.00                                 | (42,049.89) |           |
| Fence                                                                                                                                                                                                                                                                                                                                                                                                                                                                                                                                                                                                                                                                                                                                                                                                                                                                                                                                                                                                                                                                                                                                                                                                                                                                                                                                                                                                                                                                                                                                                                                                                                                                                                                                                                                                                                                                                                                                                                                                                                                                                                                         | 1,000.00                                  | (1,236.84)  |           |
| Paint & Carpentry                                                                                                                                                                                                                                                                                                                                                                                                                                                                                                                                                                                                                                                                                                                                                                                                                                                                                                                                                                                                                                                                                                                                                                                                                                                                                                                                                                                                                                                                                                                                                                                                                                                                                                                                                                                                                                                                                                                                                                                                                                                                                                             | 43,350.00                                 | (17,870.00) |           |
| No. 1 Control of the | 23 - 17 - 17 - 17 - 17 - 17 - 17 - 17 - 1 | Total -     | 24 050 67 |

| Reserve Expenses                        | \$  | 64,036.00 | \$<br>(40,500.00) | \$ 23,536.00 |
|-----------------------------------------|-----|-----------|-------------------|--------------|
| Roof                                    | \$  | 9,686.00  | \$<br>-           |              |
| Driveway                                | \$  | 10,000.00 | \$<br>- 1         |              |
| Fence                                   | \$  | 1,000.00  | \$<br>(500.00)    |              |
| Paint & Carpentry                       | \$  | 43,350.00 | \$<br>(40,000.00) |              |
| 1 1 1 1 1 1 1 1 1 1 1 1 1 1 1 1 1 1 1 1 | 111 |           |                   | \$ 37,200.00 |